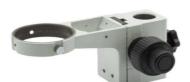

## Coaxial coarse & fine focusing system

| Focusing System      | Туре                                         | Coaxial coarse & fine          |
|----------------------|----------------------------------------------|--------------------------------|
|                      | Coarse total travel (mm)                     | 50                             |
|                      | Fine total travel (per single rotation) (mm) | 0.2                            |
|                      | Fine graduations                             | 100                            |
|                      | Fine resolution (µm)                         | 2                              |
|                      | Adjustable tension                           | Yes                            |
|                      | Head holder internal diameter (mm)           | 76                             |
|                      |                                              |                                |
| Accessories Included | User Manual                                  | Digital version (downloadable) |
|                      |                                              |                                |
| Product Dimensions   | Total height (mm)                            | 100                            |
|                      | Total width (mm)                             | 185                            |
|                      | Total depth (mm)                             | 250                            |
|                      | ·                                            |                                |
| Product Weight       | (kg)                                         | 1.1                            |