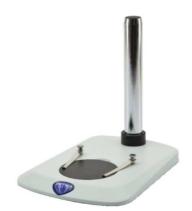

## Simple stand, pillar type

| Observation Method -<br>Incident Light | Brightfield                                  | As optional                    |
|----------------------------------------|----------------------------------------------|--------------------------------|
|                                        | Simple polarized light                       | As optional                    |
|                                        |                                              |                                |
| Stand                                  | Туре                                         | Pillar                         |
|                                        | Pillar diameter (mm)                         | 32                             |
|                                        |                                              |                                |
| Stage                                  | Black/white contrast plate for incident ill. | Yes, diameter 95 mm            |
|                                        | Specimen clips                               | Yes                            |
|                                        |                                              |                                |
| Accessories Included                   | Dust cover                                   | Yes                            |
|                                        | User Manual                                  | Digital version (downloadable) |
|                                        |                                              |                                |
| Product Dimensions                     | Total height (mm)                            | 275                            |
|                                        | Base height (mm)                             | 25                             |
|                                        | Base width (mm)                              | 210                            |
|                                        | Base depth (mm)                              | 270                            |
|                                        |                                              |                                |
| <b>Product Weight</b>                  | (kg)                                         | 1.4                            |