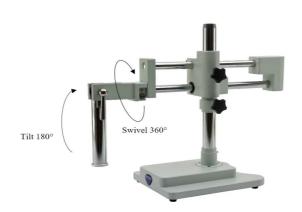

## Advanced overhanging stand

| Stand                  | Туре                        | Hinged overhanging             |
|------------------------|-----------------------------|--------------------------------|
|                        | Pillar diameter (mm)        | 32                             |
| Accession backeded     | [n]                         | V                              |
| Accessories Included   | Dust cover                  | Yes                            |
|                        | User Manual                 | Digital version (downloadable) |
|                        |                             |                                |
| Additional Information | Maximum sample height (mm): | 440 (from bench)               |
|                        |                             |                                |
| Product Dimensions     | Total height (mm)           | 425                            |
|                        | Base height (mm)            | 50                             |
|                        | Base width (mm)             | 210                            |
|                        | Base depth (mm)             | 260                            |
|                        | Horizontal arm (mm)         | 515 (overall)                  |
|                        |                             | ·                              |
| <b>Product Weight</b>  | (kg)                        | 18.8                           |