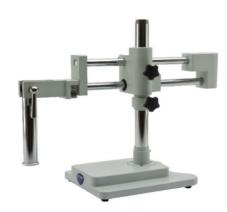

## Advanced overhanging stand

| Stand                  | Туре                        | Hinged overhanging             |
|------------------------|-----------------------------|--------------------------------|
|                        | Pillar diameter (mm)        | 32                             |
| Accession backeded     | [n]                         | V                              |
| Accessories Included   | Dust cover                  | Yes                            |
|                        | User Manual                 | Digital version (downloadable) |
|                        |                             |                                |
| Additional Information | Maximum sample height (mm): | 440 (from bench)               |
|                        |                             |                                |
| Product Dimensions     | Total height (mm)           | 425                            |
|                        | Base height (mm)            | 50                             |
|                        | Base width (mm)             | 210                            |
|                        | Base depth (mm)             | 260                            |
|                        | Horizontal arm (mm)         | 515 (overall)                  |
|                        |                             | ·                              |
| <b>Product Weight</b>  | (kg)                        | 18.8                           |