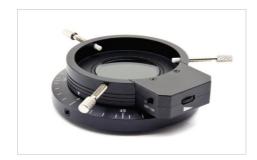

## 96-LED ring polarized light illuminator, multi-plug

| Chromaticity and LED             | Coordinates (x,y)                    | (0.32, 0.32)             |
|----------------------------------|--------------------------------------|--------------------------|
|                                  | Color Temperature (K)                | 6,300                    |
|                                  | LED number                           | 96                       |
|                                  | Brightness control                   | Manual                   |
|                                  | Lifetime (hours)                     | > 65,000                 |
|                                  | Max. required power (W)              | 6                        |
|                                  |                                      |                          |
| Optical power                    | Luminous flux (lumen)                | 480                      |
|                                  | Illuminance (at 10 cm distance, lux) | 9,000 (on 6 cm diameter) |
|                                  |                                      |                          |
| Power Supply for<br>Illumination | Туре                                 | External                 |
|                                  | Connector                            | Jack, 1.4 mm             |
|                                  | Power plug type                      | Multi-plug (EU, UK, US)  |
|                                  | Input voltage                        | 100/240 Vac, 50/60 Hz    |
|                                  | Output voltage                       | 12 Vdc 1.5 A             |
|                                  |                                      |                          |
| Accessories Included             | Fixing ring                          | Yes                      |
|                                  | Rotating Polarizing filter           | Yes                      |
|                                  | Analyzer filter                      | Yes                      |