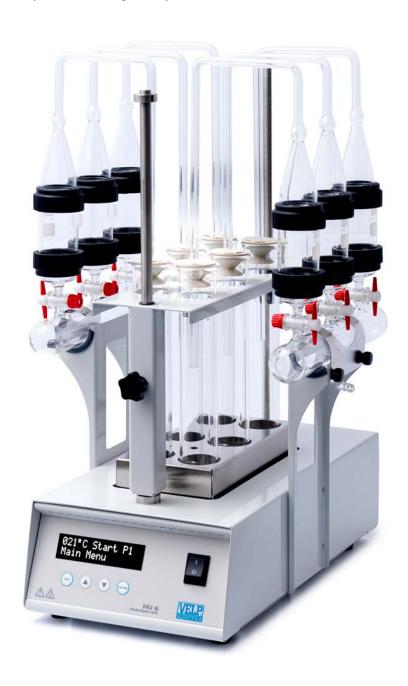

# HU<sub>6</sub>

## Hydrolysis Unit

Convenient, reliable and safe hydrolysis unit, as preliminary step for total fat determination

### Acid and basic hydrolysis for total fat determination

The VELP Hydrolysis Unit HU 6 is the ideal solution for sample preparation prior to solvent extraction for total fat determination according to official methods.

- Fast and precise heating with 0.5°C temperature stability and homogeneity
- Convenient operations saving operator time
- Faster and enhanced filtration thanks to the valves that allow to selectively interrupt the vacuum in each position
- Continuous filtration and rinsing of six samples in parallel
- Intuitive digital interface
- Low energy consumption
- Space saving design

#### TECHNICAL DATA

|                                            | HU 6                                    |  |
|--------------------------------------------|-----------------------------------------|--|
| CONSTRUCTION MATERIAL                      | Epoxy painted stainless steel structure |  |
| NUMBER OF SAMPLES                          | 6 samples                               |  |
| SET TEMPERATURE                            | Display visualization                   |  |
| COUNTDOWN                                  | Display visualization                   |  |
| DISPLAY                                    | LCD                                     |  |
| NUMBER OF PROGRAMS                         | 20                                      |  |
| SELECTABLE LANGUAGE                        | IT, EN                                  |  |
| TEMPERATURE RANGE                          | From room temp. to 200 °C               |  |
| TEMPERATURE CALIBRATION                    | Automatic                               |  |
| STABILITY OF THE HEATING BLOCK TEMPERATURE | ± 0,5°C                                 |  |
| PRECISION OF THE HEATING BLOCK TEMPERATURE | ± 0,5°C                                 |  |
| REACHING OF SET TEMPERATURE                | Acoustic and visual signal              |  |
| POWER                                      | 1150 W                                  |  |
| WEIGHT                                     | 14 Kg / 30.8 lb                         |  |
| DIMENSIONS (WXHXD)                         | 420x230x130 mm (16.5x9.0x5.1 in)        |  |