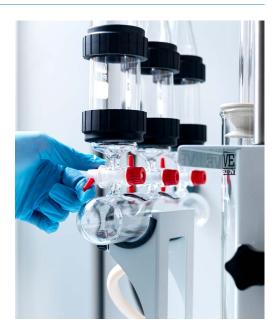

- Fast and precise heating with 0.5°C temperature stability and homogeneity
- Convenient operations saving operator time
- Faster and enhanced filtration thanks to the valves that allow to selectively interrupt the vacuum in each position
- Continuous filtration and rinsing of six samples in parallel
- Intuitive digital interface
- Low energy consumption
- Space saving design